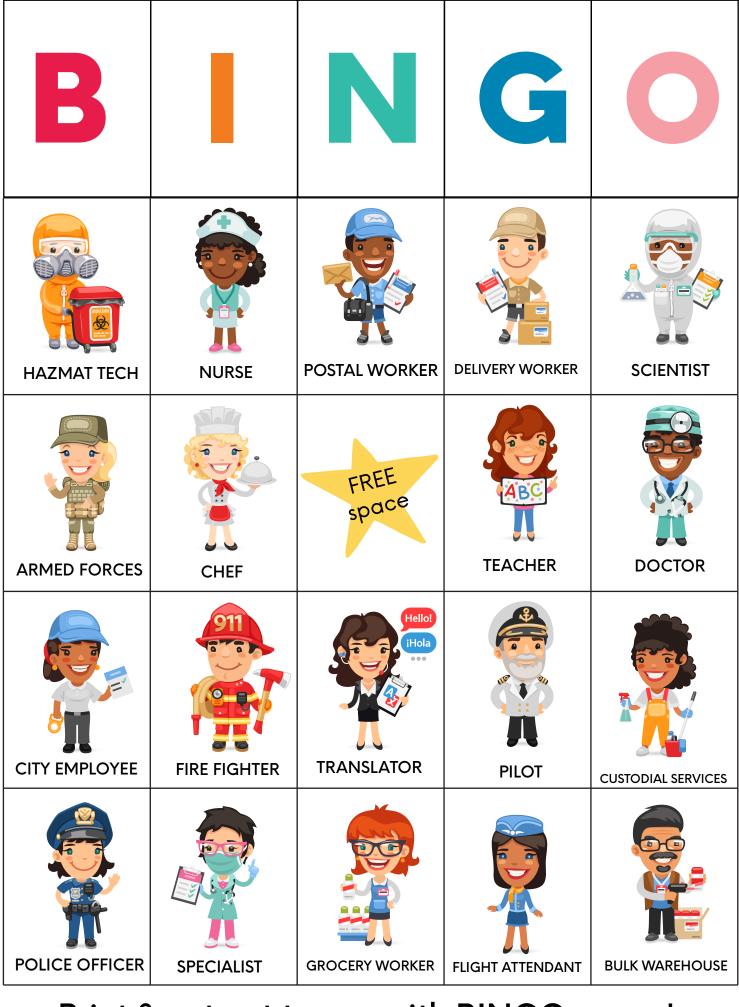

#### How to play:

Have one person be the "caller."
Pass out a different BINGO sheet to each player. Caller will pull out 1 letter and one community helper and announce them.
For example: "B, doctor." If a player has that combination, they mark it (with marker, candy, etc).

Whoever gets all in a row, calls out BINGO & wins!

Print & cut out to use with BINGO game!

**POSTAL WORKER** 

**PILOT** 

**TRANSLATOR** 

**ARMED FORCES** 

**SCIENTIST** 

**ARMED FORCES** 